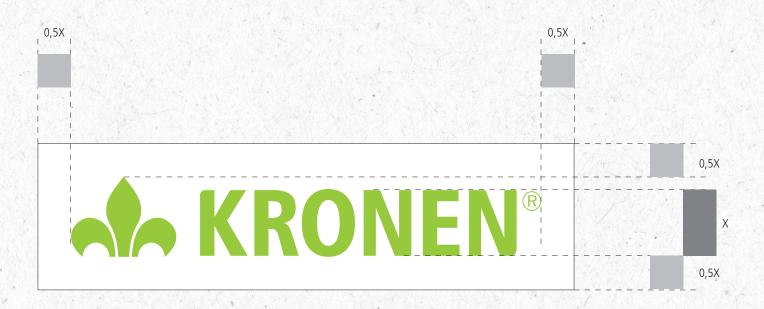

PANTONE® Cool Gray 4C PANTONE® Cool Gray 4U C=0 M=0 Y=0 K=50 R=187 G=187 B=187

Achromatic (positive/negative)

A clearspace (X) equal to the vertical height of "N" in the KRONEN® must be maintained around KRONEN® Worldmark Logotype and Simplified Logo in every application. No other visual element may intrude within this clearspace. The KRONEN® Worldmark Logotype and Simplified Logo may **NOT** be used "in-line" as part of headlines, copy or other typography, but should always be used as a stand-alone element