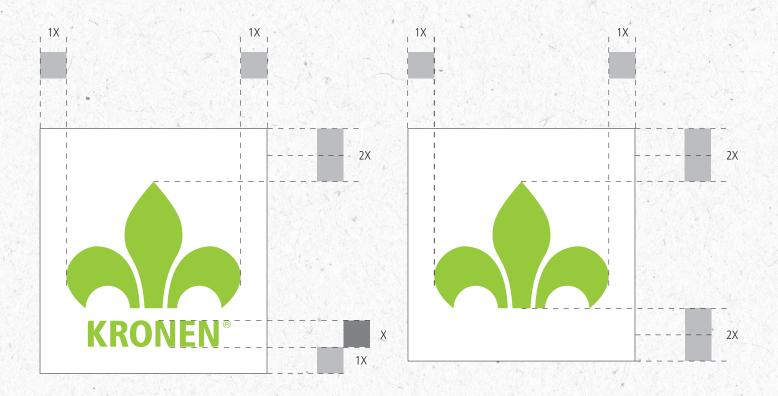

PANTONE® Cool Gray 4C PANTONE® Cool Gray 4U C=0 M=0 Y=0 K=50 R=187 G=187 B=187

Achromatic (positive/negative)

A clearspace (X) equal to the vertical height of "N" in the KRONEN® must be maintained around KRONEN® Worldmark Logotype and Simplified Logo in every application. No other visual element may intrude within this clearspace. The KRONEN® Worldmark Logotype and Simplified Logo may **NOT** be used "in-line" as part of headlines, copy or other typography, but should always be used as a stand-alone element